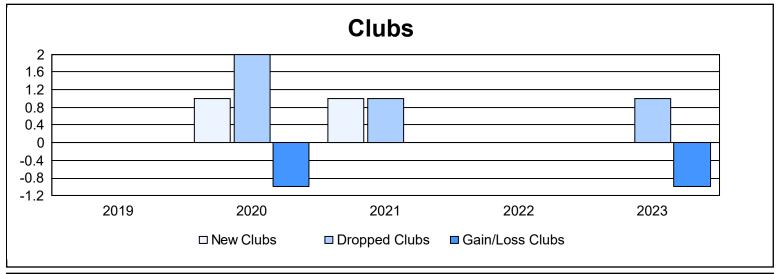

District 5 NE As of June 2023 Cumulative

| Year      | New<br>Clubs | Dropped<br>Clubs | Gain/<br>Loss<br>Clubs | New<br>Members | Charter<br>Members | Reinstate<br>Members | Transfer<br>Members | Total<br>Member<br>Added | Total<br>Members<br>Dropped | Gain/<br>Loss<br>Members |
|-----------|--------------|------------------|------------------------|----------------|--------------------|----------------------|---------------------|--------------------------|-----------------------------|--------------------------|
| 2018-2019 | 0            | 0                | 0                      | 75             | 0                  | 1                    | 7                   | 83                       | 118                         | -35                      |
| 2019-2020 | 1            | 2                | -1                     | 76             | 35                 | 7                    | 8                   | 126                      | 146                         | -20                      |
| 2020-2021 | 1            | 1                | 0                      | 65             | 32                 | 6                    | 7                   | 110                      | 145                         | -35                      |
| 2021-2022 | 0            | 0                | 0                      | 123            | 0                  | 3                    | 7                   | 133                      | 126                         | 7                        |
| 2022-2023 | 0            | 1                | -1                     | 81             | 2                  | 5                    | 4                   | 92                       | 86                          | 6                        |
| Average   | 0            | 1                | 0                      | 84             | 14                 | 4                    | 7                   | 109                      | 124                         | -15                      |